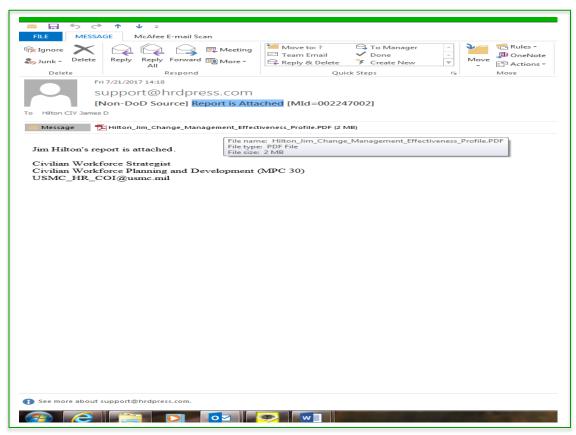

### 4.1 Review Completed Assessment Report

- Option 1
- Step 1. Participant receives "Report is Attached" email from <a href="mailto:support@hrdpress.com">support@hrdpress.com</a>
- Step 2. Select the attached report

Step 3. Review report results

- Option 2 Participant reviews "Report" from Assessment center
- Step 1. Click "Report" button
- Step 2. Click "Download Report"
- Step 3. Click "Open" or "Save As"
- Step 4. Review opened report.