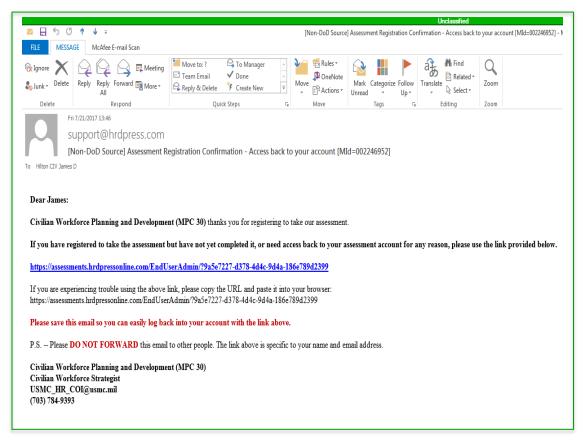

#### 2.2 Access Granted

Step 1. Participant receives "Assessment Registration Confirmation" email from <u>support@hrdpress.com</u>

 $\rightarrow$ 

**NOTE:** Please save this email so you can easily log back into your account with the link above. - **Please** DO NOT FORWARD **this email to other people. The link above is specific to your name and email address.** 